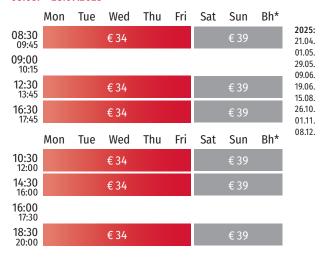

## **HIGH SEASON**

05.05. - 28.09.2025

## LOW SEASON

21.03. - 04.05.2025 | 29.09. - 02.11.2025