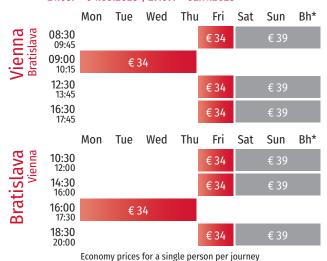

## **HIGH SEASON**

05.05. - 28.09.2025

## LOW SEASON

21.03. - 04.05.2025 | 29.09. - 02.11.2025