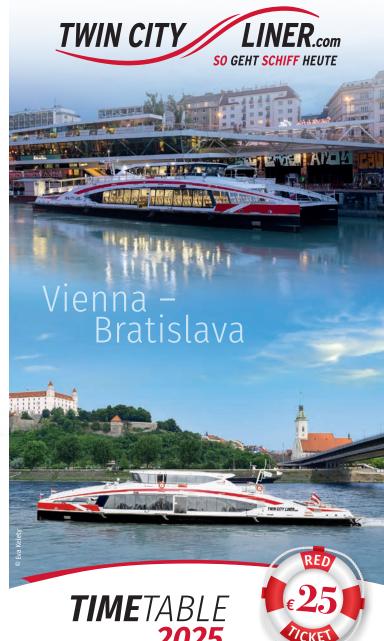

whole season.

## Family weeks

21.03. – 04.05.2025 | 07.07. – 13.07.2025 | 27.10. – 02.11.2025 – for all journeys, 2 children/teenagers up to 17 years old free of charge when accompanied by an adult.

#### Offer for schools

For all journeys Monday to Friday for school groups of 15 or more pupils – 50% discount excl. port charges and other surcharges, 2 accompanying adults free of charge.









Discounts cannot be combined and are excl. port charges and other surcharges. Check our website twincityliner.com for "Special and Event Journeys".

Our general terms and conditions apply. Available on twincityliner.com.

#### Impressum

Medieninhaber: CENTRAL DANUBE REGION MARKETING & DEVELOPMENT GMBH, 1020 Wien Hersteller: Gramm & Bytes Medien GmbH, 2120 Wolkersdorf im Weinviertel













## LOW SEASON

21.03. - 04.05.2025 | 29.09. - 02.11.2025



# **ADVENT CRUISES**

28.11. - 21.12.2025 Fri, Sat, Sun & Bh\* From Vienna 10:30 11:45 From Bratislava 16:30

rom Bratislava 16:3 18:0



## Categories

Economy from € 34,- | Economy Plus from € 38,-Economy View from € 40,- | First Class from € 42,-Captain's Lounge € 54,-\*



## **Red Tickets**

Tickets for € 25,-\* per journey



## Seat on the open deck

Convertible feeling on the Twinny in good weather! Tickets are available 1 hour before departure for € 34,-\*.



## **Boarding**

Landing stage Vienna/Schwedenplatz or Bratislava/Old Town – 30 minutes before departure. Valid travel document necessary.



## Luggage

Up to 9 kg of hand luggage included. Heavy and large luggage items on request.

## **HIGH SEASON**

05.05. - 2